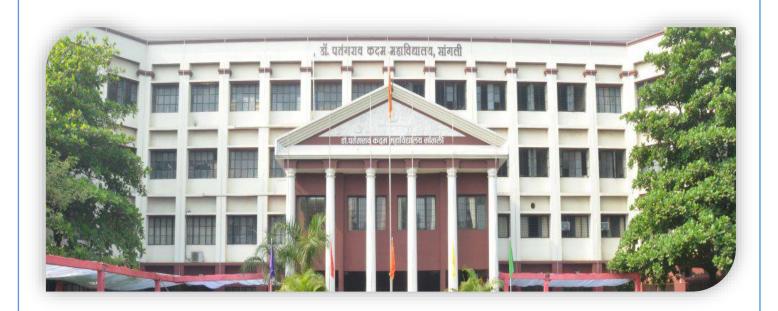

## Dr. Patangrao Kadam Mahavidyalaya, Sangli

Accredited with 'B++' Grade by NAAC, Bengaluru (CGPA 2.96) DST - FIST Funded College (Level - 0) | Affiliated to Shivaji University, Kolhapur

**CRITERION - VII** 

## Dr. Patangrao Kadam Mahavidyalaya, Sangli

Dr. Patangrao Kadam (Affiliated to Shivaji University) M.A., L.L.B., Ph.D.

P.O. Box No. 74, Sangli - 416 416 Ph.: 0233-2535229, Fax: 2535993

Email: bv.dpkms@bharatividyapeeth.edu Website: www.bvdpkmsangli.edu.in