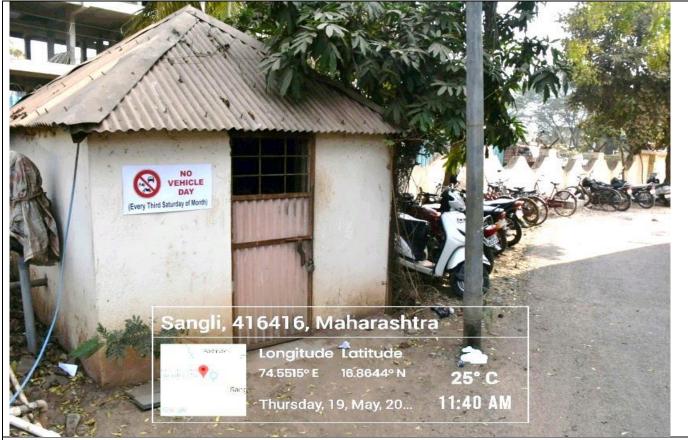

#### 1. Restricted entry of automobiles:

The vehicles are restricted in the main campus; every third Saturday of each month is 'No Vehicle Day' emphasized on board which was placed on the outskirts of the front lawn.

(Dr. D. G. Kanase)

Principal,

Dr. Patangrao Kadam Mahavidyalaya,
Sangli.

1. Restricted entry of automobiles

2. Use of Bicycles

Principal,
Dr. Patangrao Kadam Mahavidyalaya,
Sangli.

10:30 AM

3. Landscaping with trees and plants