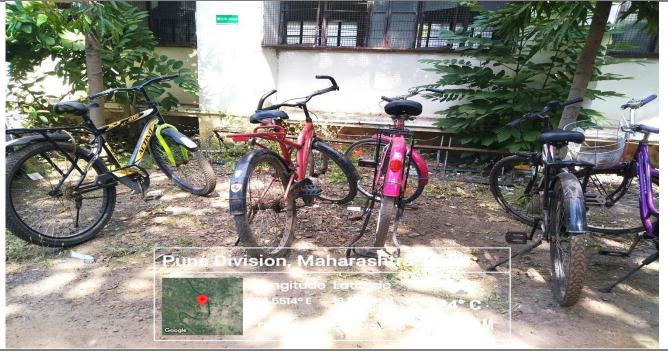

#### 2. Use of Bicycles/ Electric Vehicles:

The students and faculty members are encouraged to use bicycles and electric vehicles.

3. **Pedestrian Friendly Pathways** facility is implemented which provides an exclusive space for pedestrians to walk outside of the travel area, which can reduce crash risk by separating vehicles and pedestrians.

(Dr. D. G. Kanase)

Principal,

Dr. Patangrao Kadam Mahavidyalaya,
Sangli.

1. Restricted entry of automobiles

2. Use of Bicycles

Principal,
Dr. Patangrao Kadam Mahavidyalaya,
Sangli.

10:30 AM

3. Landscaping with trees and plants