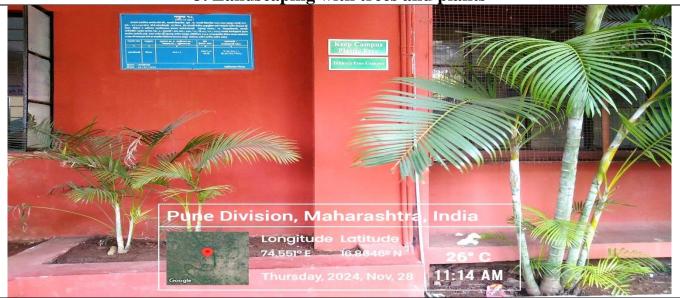

#### 7.1.5. The Institution has Facilities and Initiatives for Green Campus Initiatives

#### 5. Landscaping with trees and plants:

To enhance the natural beauty of the campus and foster environmental benefits, a well-designed landscaping is created. Landscape planning of college yards is of much importance. A beautifully arranged college yard brings up a feeling of beauty in students, raises their spirits, positively influences the health of students, and contributes to the aesthetic education of students.