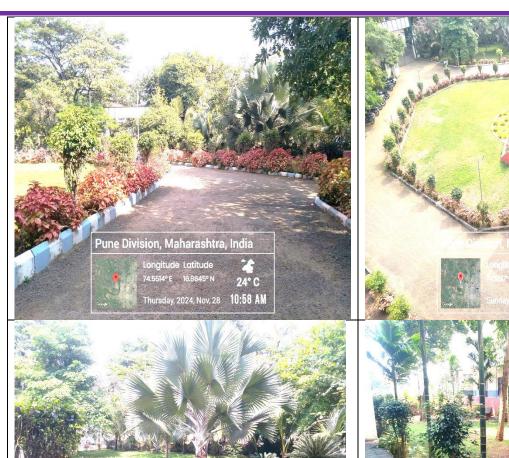

#### 5. Landscaping with trees and plants:

To enhance the natural beauty of the campus and foster environmental benefits, a well-designed landscaping is created. Landscape planning of college yards is of much importance. A beautifully arranged college yard brings up a feeling of beauty in students, raises their spirits, positively influences the health of students, and contributes to the aesthetic education of students.

(Dr. D. G. Kanase)

Principal,

Dr. Patangrao Kadam Mahavidyalaya,
Sangli.

1. Restricted entry of automobiles

2. Use of Bicycles

Principal,
Dr. Patangrao Kadam Mahavidyalaya,
Sangli.

10:30 AM

3. Landscaping with trees and plants