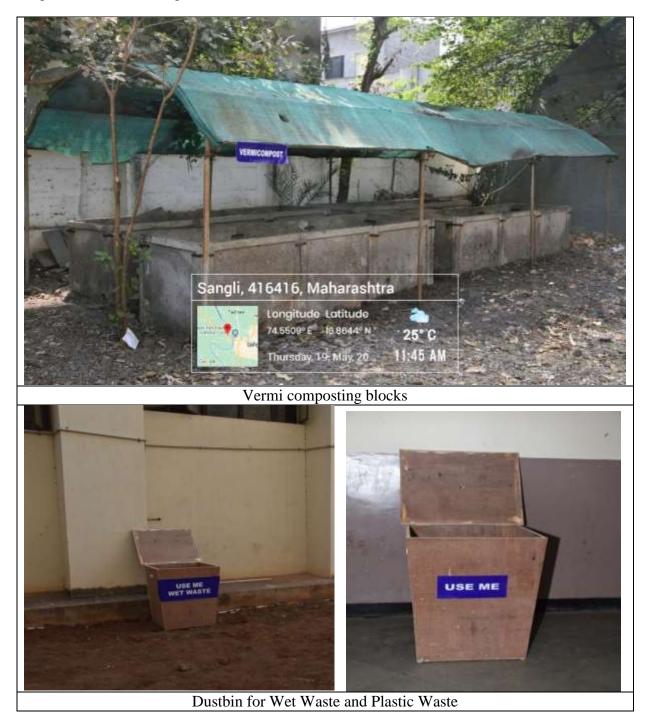

### <u>Index</u>

| Sr. No. | Particulars            |
|---------|------------------------|
| 1       | Geo-tagged Photographs |
| 2       | Action Taken Letter    |

Principal, Dr. Patangrao Kadam Mahavidyalaya, Sangli. 7.1.3: Describe the facilities in the institution for the management of the following type of degradable and non- degradable waste