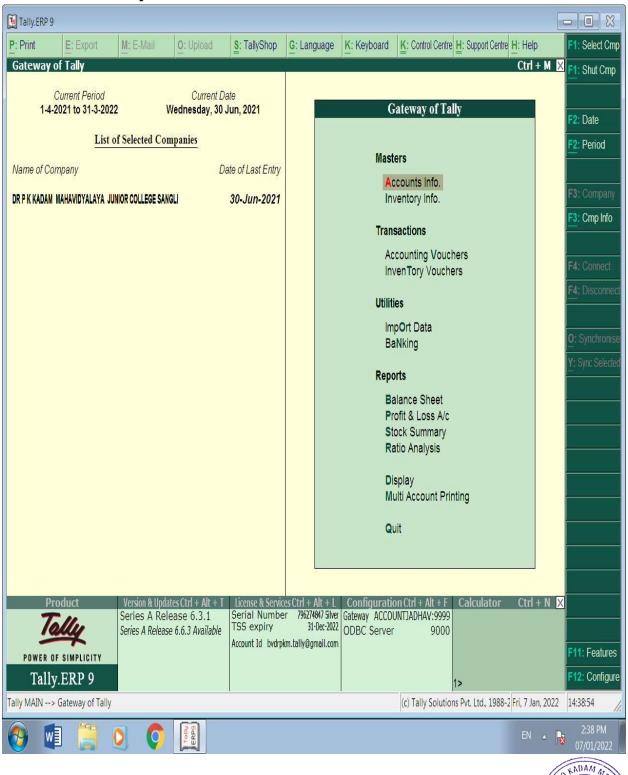

#### 2. Finance and Account: -

➤ Use of Tally for Finance and Account: -

BHARATI VIDYAPEETH PUNE