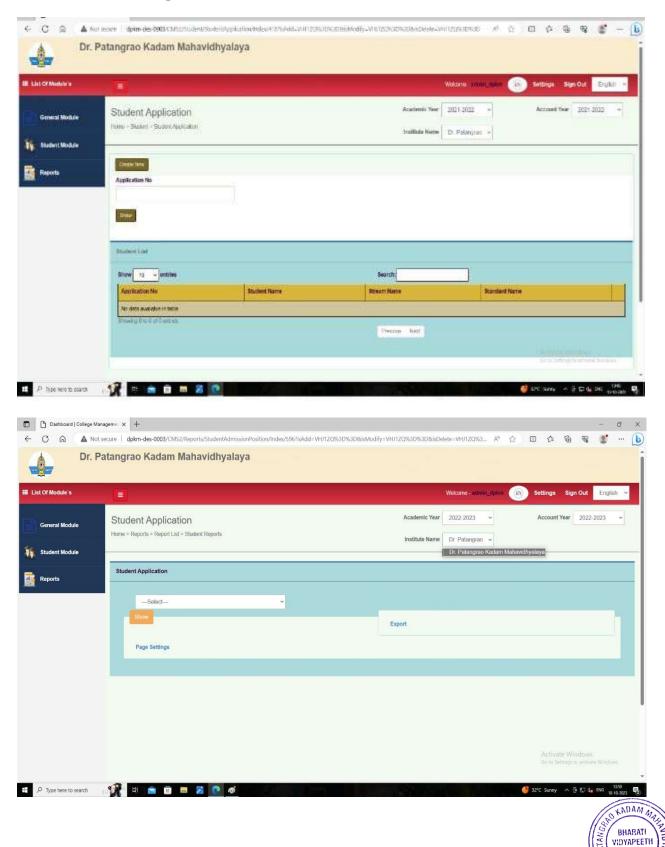

# 3. Student Admission and Support: -

> Use of College Admission Software: -

PUNE

# > Use of University Admission Software: -

| Dashboard   College Managemer   3                            | X 3 Main Page          | e                   | x +                               |                         |              |                     |                            |                                             | v -                         | ПΧ                           |
|--------------------------------------------------------------|------------------------|---------------------|-----------------------------------|-------------------------|--------------|---------------------|----------------------------|---------------------------------------------|-----------------------------|------------------------------|
| ← → C ▼ Not secure                                           | 117.212.145.75:88      | B/MainPage.aspx     |                                   |                         |              |                     |                            |                                             | Ġ                           | ☆ () :                       |
| Shivaji Unive                                                | rsity ,                | Kolhap              | ur                                |                         |              | 2324-B.Sc. (CBCS) - | You are lo                 | gged in as ASCS73POST<br>June 2021/May 2022 | <u>Logout</u><br>- Oct-2021 | <u>Home</u>                  |
| Registration 2                                               | Home                   | Registral           | ion                               | Modify: (Registration   |              |                     |                            |                                             |                             |                              |
| Registration<br>Approval                                     | Save & Close           | Delete 💢 Close      | Registration Form                 |                         | Print        |                     |                            |                                             |                             |                              |
| Eligibility Colllege<br>Eligibility List                     | Personal Inform        | mation (PRN No Gene | Eligibility Form<br>Receipt Print |                         |              |                     |                            |                                             |                             |                              |
| Registration Cancel<br>Registration Cancel Approval          | Personal Information   |                     |                                   |                         | Save         |                     |                            |                                             |                             |                              |
| Registration Student Approval List                           | Last Name              | Miss                | JADHAV                            | First Name              | AMRUTA       |                     | Father's Name              | SAMBHAJI                                    |                             |                              |
| Student Count Report by College and 9<br>Consolidated Report | Full Name              | JADHAV AMRUTA SAN   | 1BHAJI                            |                         |              |                     |                            |                                             |                             |                              |
| Registration Student Count                                   | Mother's Name          | AKKATAI             |                                   | Aadhar No.              | 810704116639 | В                   |                            |                                             |                             |                              |
|                                                              | Gender                 | Female              | V                                 | Date Of Birt            | 7/10/2003    | V                   | Age                        | 18                                          |                             |                              |
|                                                              | Religion               | HINDU               | ¥                                 | Caste                   | Maratha      | v                   | Sub Caste                  | Kunbi                                       | V                           |                              |
|                                                              |                        |                     |                                   |                         |              |                     |                            |                                             |                             |                              |
|                                                              | Student<br>Category    | OPEN                | V                                 | Reservation<br>Category |              | <u>v</u>            | Physical<br>Disability     |                                             | V                           |                              |
|                                                              | Guardian<br>Occupation | Farmer              | V                                 | Guardian Pho<br>No.     | ne           |                     | Urban Rural<br>Type        |                                             | V                           |                              |
|                                                              | Marital Status         | Single              | V                                 | Nationality             | Indian       | v                   | Passport No.               |                                             |                             |                              |
|                                                              | Telephone No.1         |                     |                                   | Mobile No.              | 9021151898   |                     | Registered For Voter List? | or                                          |                             |                              |
|                                                              | Bank Name              | -                   |                                   | Bank Branch Na          | me _         |                     |                            |                                             |                             |                              |
|                                                              | IFSC Code              |                     |                                   | Account NO              | -            |                     | PAN Card No.               | -                                           |                             |                              |
|                                                              | Driving License        | -                   |                                   | Blood Group             | A+           | v                   |                            |                                             |                             |                              |
|                                                              | E-mail                 | jadhavamruta447@gn  | ail.com                           |                         |              |                     |                            |                                             |                             |                              |
|                                                              | Second E-mail          |                     |                                   |                         |              |                     |                            |                                             |                             |                              |
|                                                              |                        |                     |                                   |                         |              |                     | W 7-10-45-4                |                                             |                             | 14:14                        |
| Type here to search                                          |                        | 0                   | ji 🜔 📗                            | i i 🖹                   | 9            | <b>Ø</b>            |                            | 29℃ ^ @ 🖪 🗜                                 | □(n) (f ENG 0               | 14:14<br>01/07/2022 <b>2</b> |