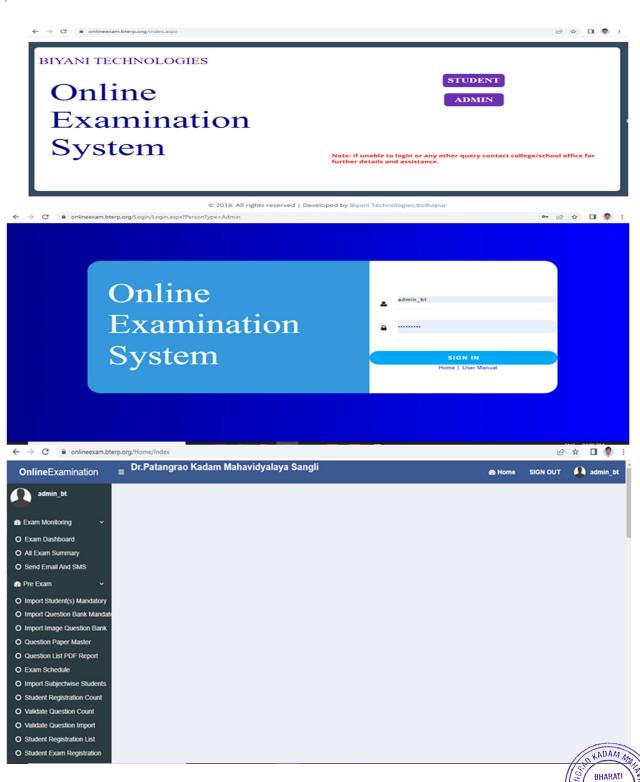

# Screen-Shot of Implements E-Governance in its Operations

#### 4. Examination: -

# > Admin Login: -

VIDYAPEETH PUNE