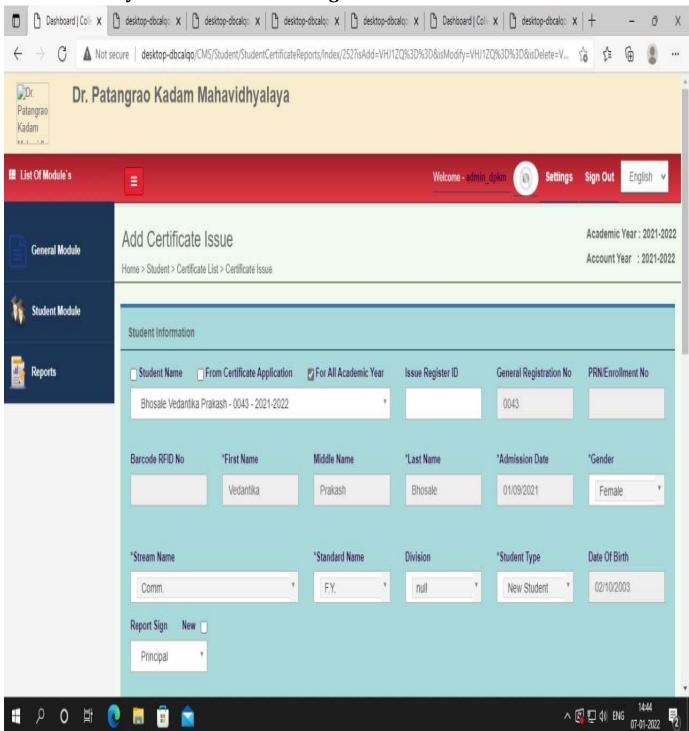

#### 1. Administration: -

> Use of Biyani Software for Issuing various Certificates to Students