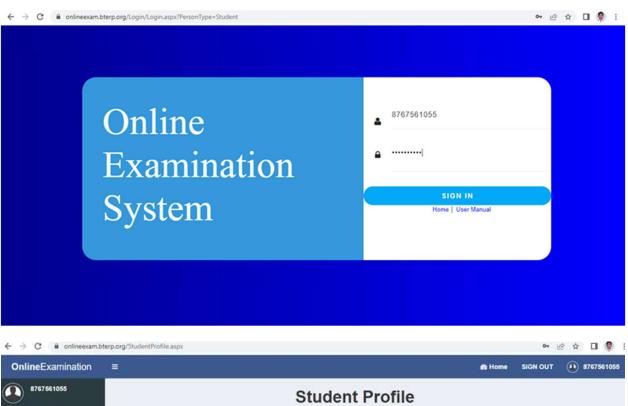

# Screen-Shot of Implements E-Governance in its Operations

#### 4. Examination: -

# > Student login: -