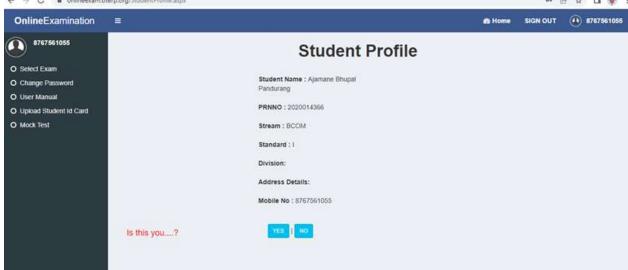

# Screen-Shot of Implements E-Governance in its Operations

#### 4. Examination: -

# > Student login: -