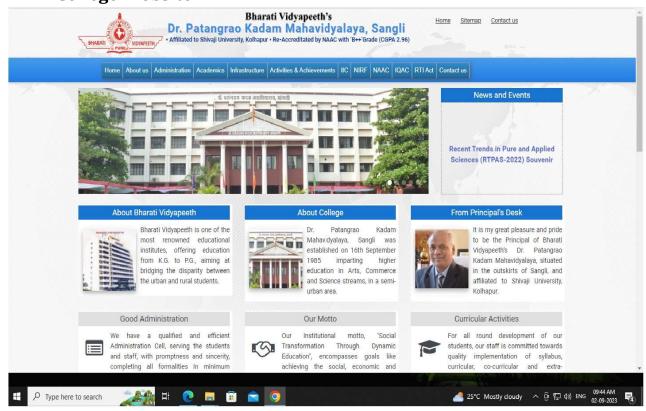

#### > Use of Biometric Machin: -

BHARATI VIDYAPEETH PUNE ACCOUNTS OF SANGLIO ➤ Use Of CCTV Cameras in College Campus: -