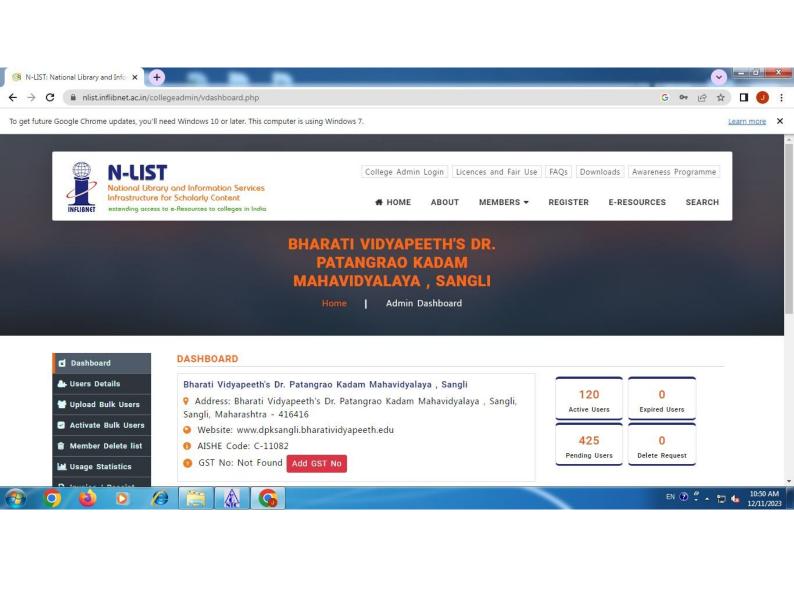

### National Library and Information Services Infrastructure of Scholarly Content (N-LIST)

**e-ShodhSindhu**: Colleges that are covered under 12(B) & 2(f) Sections of the UGC Act and are under direct purview of UGC are entitled to get access to e-resources under NLIST programme except for Colleges imparting education in Agriculture, Engineering, Management, Medical, Pharmacy, Dentistry and Nursing. NLIST is college component of e-ShodhSindhu. NLIST subscribes to a sub-set of e-resources that are subscribed under e-ShodhSindhu. As such, Colleges that are already getting access to e-resources under NLIST do not require membership of e-ShodhSindhu. (More details are available at <a href="http://nlist.inflibnet.ac.in/members.php">http://nlist.inflibnet.ac.in/members.php</a>)