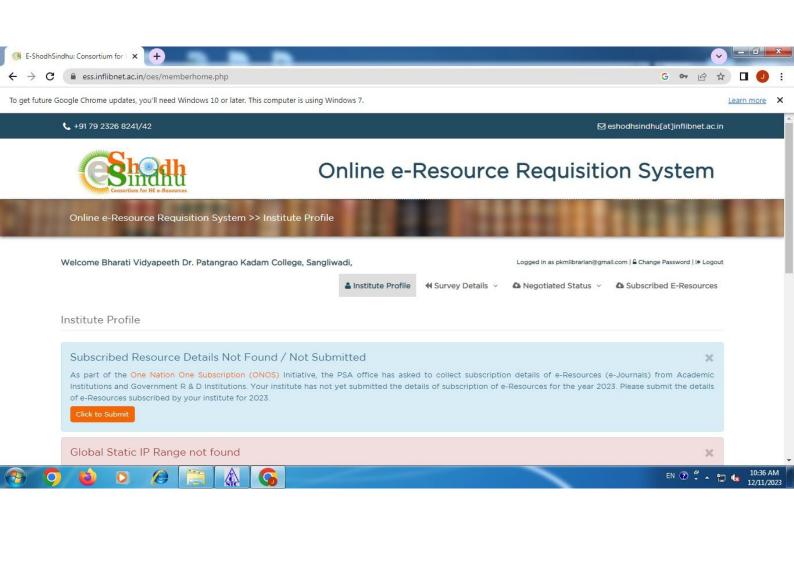

**e-ShodhSindhu**: Colleges that are covered under 12(B) & 2(f) Sections of the UGC Act and are under direct purview of UGC are entitled to get access to e-resources under NLIST programme except for Colleges imparting education in Agriculture, Engineering, Management, Medical, Pharmacy, Dentistry and Nursing. NLIST is college component of e-ShodhSindhu. NLIST subscribes to a sub-set of e-resources that are subscribed under e-ShodhSindhu. As such, Colleges that are already getting access to e-resources under NLIST do not require membership of e-ShodhSindhu. (More details are available at <a href="http://nlist.inflibnet.ac.in/members.php">http://nlist.inflibnet.ac.in/members.php</a>)