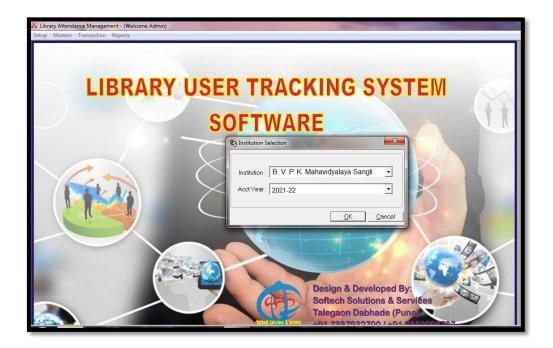

------------|----------|----------|---------|
| 1     | UT                                                        | (Units)  | (Rs.)    | (Rs.)   |
| 1     | User Tracking System Software,<br>Installation & Training | 1        | 5000,00  | 5000.0  |
| 2     | Honey Well Barcode Scanner (Auto)                         | 1        | 15000.00 | 15000.0 |
| 3     | Cat-6 Lan Cable (30Mt) With Connector                     | 1        | 1500.00  | 1500.0  |
|       |                                                           |          |          |         |

Rupees Twenty One Thousand Five Hundred Only



Office Address: Plot No.198, Manisha Apartment, Yashwant Nagar, Talegaon Dabhade - 410 507 ,Dist-Pune

(Maharashtra)

Chetan Taksale +91 7387932700



#### **User Tracking System Screenshot**







#### **User Tracking Report**



#### B. V. Dr. Pattangrao Kadam Mahavidyalaya, Sangli

Sang

| \     | Monthly Entry Analysis For Period From 01-Jun-2023 To 31-May-2024 |                   |  |  |
|-------|-------------------------------------------------------------------|-------------------|--|--|
| Sr.No | Montths                                                           | Tottal Attendance |  |  |
| 1     | June 2023                                                         | 1,923             |  |  |
| 2     | July 2023                                                         | 1,904             |  |  |
| 3     | August 2023                                                       | 1,996             |  |  |
| 4     | September 2023                                                    |