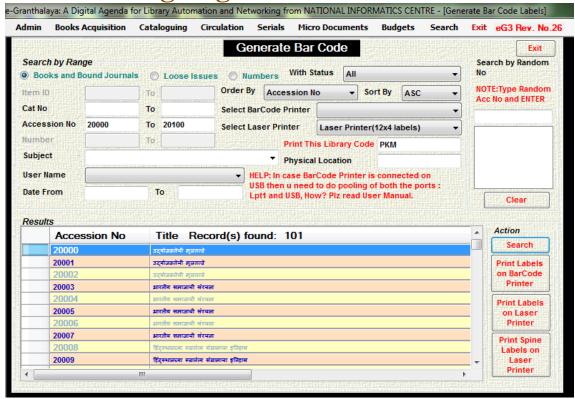

#### **Cataloguing: Generate Barcode Lables**

#### **Barcode Lables**

| С | PKM<br>                   | C PKM  20012 954 04/PAW | C PKM 20024 510/BHO | C PKM 20036 891.432/GOS  |
|---|---------------------------|-------------------------|---------------------|--------------------------|
| С | PKM<br>                   | C PKM  20013 591/MUT    | C PKM 20025 510/BHO | C PKM 20037 891.432/GOS  |
| С | PKM                       | 20014<br>591MUT         | 20026<br>510/BHO    | C PKM 20038 891 432/GOS  |
| С | 20003<br>301.7/MAR        | 20015<br>591/MUT        | C PKM               | C PKM 20039 891.432/GOS  |
| С | PKM<br>20004<br>301.7/MAR | C PKM  20016 591/MUT    | C PKM               | C PKM  20040 891.432/GOS |
| С | PKM<br>                   | C PKM 20017 591/MUT     | C PKM               | C PKM                    |
| С | PKM<br>                   | C PKM 20018 591/MUT     | C PKM               | C PKM  20042 891.432/GOS |
| С | РКМ                       | C PKM                   | с РКМ               | C PKM                    |