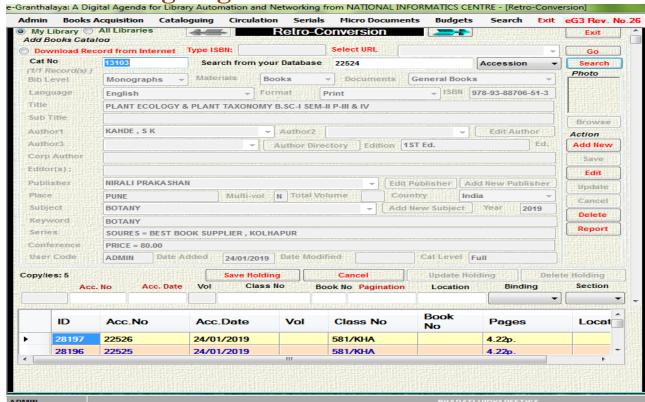

#### **Books Acquisition module**

Cataloguing: Rertro Conversion module

e-Granthalaya: A Digital Agenda for Library Automation and Networking from NATIONAL INFORMATICS CENTRE - [Retro-Conversion]