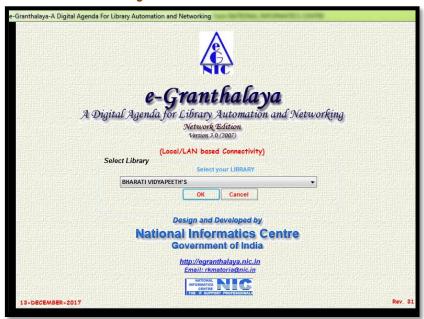

# e-Granthalaya Software Screenshot

# e-Granthalaya Login

| -Granthalaya: A Digital Agenda for Library Autor | mation and Networking              |
|--------------------------------------------------|------------------------------------|
|                                                  |                                    |
|                                                  | BHARATI VIDYAPEETH'S               |
| DR.PATA                                          | NGRAO KADAM MAHAVIDYALAYA          |
|                                                  | SANGLI                             |
|                                                  | (Local/LAN based Connectivity)     |
|                                                  | Login Information                  |
|                                                  | User Code ADMIN ▼                  |
|                                                  | Password                           |
|                                                  | OK Cancel                          |
|                                                  |                                    |
|                                                  | Design and Developed by            |
| N:                                               | ational Informatics Centre         |
|                                                  | Government of India                |
|                                                  | http://egranthalaya.nic.in         |
|                                                  | Email: rkmatoria@nic.in            |
|                                                  | NATIONAL INFORMATION CENTRE CENTRE |
| 13-DECEMBER-2017                                 | Rev. 31                            |