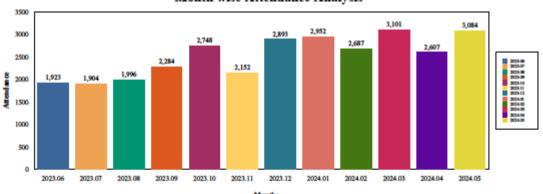

#### B. V. Dr. Pattangrao Kadam Mahavidyalaya, Sangli

Sang

| \     | Monthly Entry Analysis For Period From 01-Jun-2023 To 31-May-2024 |                   |  |  |
|-------|-------------------------------------------------------------------|-------------------|--|--|
| Sr.No | Montths                                                           | Tottal Attendance |  |  |
| 1     | June 2023                                                         | 1,923             |  |  |
| 2     | July 2023                                                         | 1,904             |  |  |
| 3     | August 2023                                                       | 1,996             |  |  |
| 4     | September 2023                                                    | 2,284             |  |  |
| 5     | October 2023                                                      | 2,748             |  |  |
| 6     | November 2023                                                     | 2,152             |  |  |
| 7     | December 2023                                                     | 2,893             |  |  |
| 8     | January 2024                                                      | 2,952             |  |  |
| 9     | February 2024                                                     | 2,687             |  |  |
| 10    | March 2024                                                        | 3,101             |  |  |
| 11    | April 2024                                                        | 2,607             |  |  |
| 12    | May 2024                                                          | 3,084             |  |  |
|       |                                                                   | 30,331            |  |  |

Month wise Attendance Analysis

This is computer generated report. Printed On: 31/05/2024 4:26 p