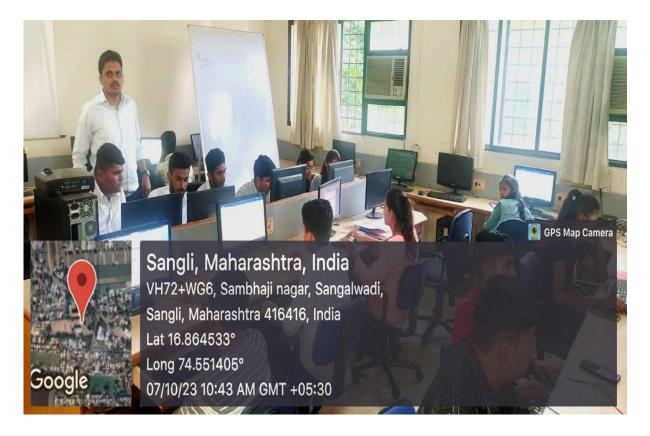

| 1025                |
| 15      | Botany Lab                                          | 902                 |
| 16      | Geography Lab                                       | 556.2               |
| 17      | English Language Lab                                | 336                 |
| 18      | Statistics                                          | 346.5               |
| 19      | Electrical Lab                                      | 364                 |
| 20      | MLT and Biology Lab                                 | 520                 |



(Dr. D. G. Kanase)
PRINCIPAL,
Dr. Patangrao Kadam Mahavidyalaya,
Sangli - 416416 (Sangliwadi)







(Dr. D. G. Kanase)

Principal,

Dr. Patangrao Kadam Mahavidyalaya,

Sangli.

#### Chemistry Lab



### Microbiology Lab



### Computer Lab



#### **Smart Board**