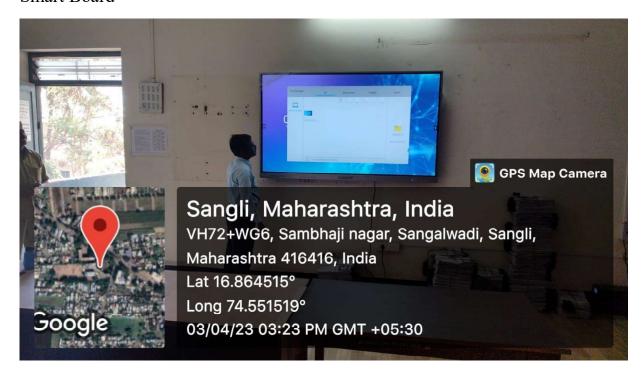

|
| 15      | Botany Lab                                          | 902                 |
| 16      | Geography Lab                                       | 556.2               |
| 17      | English Language Lab                                | 336                 |
| 18      | Statistics                                          | 346.5               |
| 19      | Electrical Lab                                      | 364                 |
| 20      | MLT and Biology Lab                                 | 520                 |



(Dr. D. G. Kanase)
PRINCIPAL,
Dr. Patangrao Kadam Mahavidyalaya,
Sangli - 416416 (Sangliwadi)







(Dr. D. G. Kanase)

Principal,

Dr. Patangrao Kadam Mahavidyalaya,

Sangli.

#### Chemistry Lab



### Microbiology Lab



### Computer Lab



#### **Smart Board**