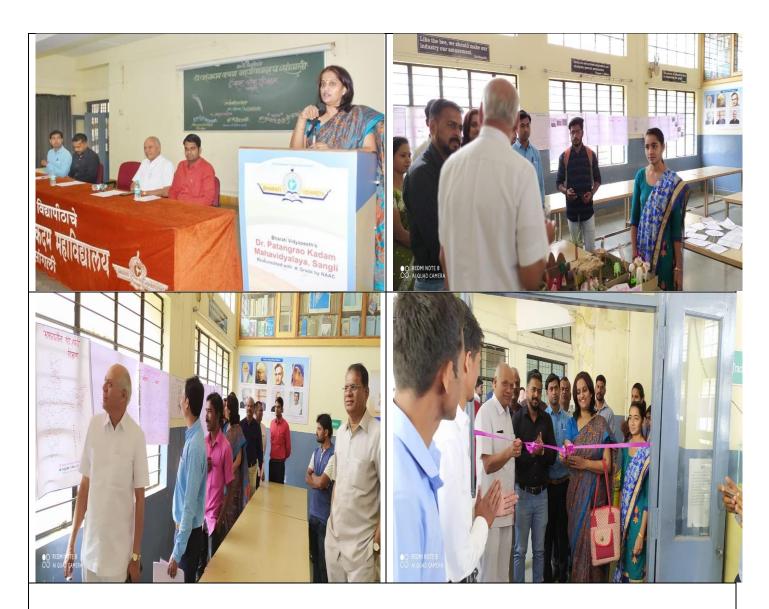

## One day Seminar on "Tour Exhibition and Tourism Research in India"

25<sup>th</sup> February 2020

Bharati Vidyapeeth's Dr. Patangrao Kadam Mahavidyalaya, Sangli Department of Geography and Diploma in Travel & Tourism Jointly Organized One day Seminar on "Tour Exhibition and Tourism Research in India" on 25th February 2020. Mrs. Sharduli Terwadkar, Renowned Tourist Writer, Shri. Mukund Mane, Director of Paarth Holidays, Sangli was present as the chief guest while Principle Dr. D. G. Kanase presided over the function. In this seminar discussed the need of tourism research in India. Travel Marketing, Infrastructure and Security as well as Tourism are one of the highly growing sectors of economy and it is the offering highest job opportunities all over the world were discussed.

Chief Guest Hon. Shri. Mukund Mane shared his thoughts on the components of tourism research. The five vital components of tourism system are attraction, accessibility, accommodation, amenities and activities. Tourism studies treat its study and research area as a whole, where physical, economic, social and cultural aspects of tourism, tourist markets, and destinations are the main corner-stones of learning. Mrs. Sharduli Terwadkar expressed his views on the how actually tourism happen. Environmental problems, pollution, exploitation, and displacement of locals are just a few of the problems with tourism today. We also listed some ways you can be a more responsible traveller and minimize your impact while you travel. Student should do research on environmental problem of tourism. Dr. A. R. Supale, Nodal Officer, UGC-Community college course, Dr. N. V. Gaikwad, Coordinator, UGC-Community college Course was present. Total 50 students participated in this seminar.