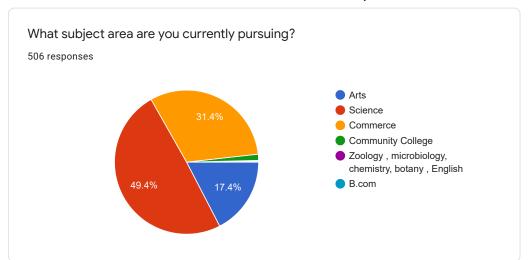

506 responses



























What percentage of teachers use ICT tools such as LCD projector, Multimedia, etc. while teaching.



The overall quality of teaching-learning process in your institute is very good. 506 responses



| Give observation / suggestions to improve the overall teaching – learning experience in your institution.<br>506 responses |   |
|----------------------------------------------------------------------------------------------------------------------------|---|
| Good                                                                                                                       |   |
| Very good                                                                                                                  |   |
| Νο