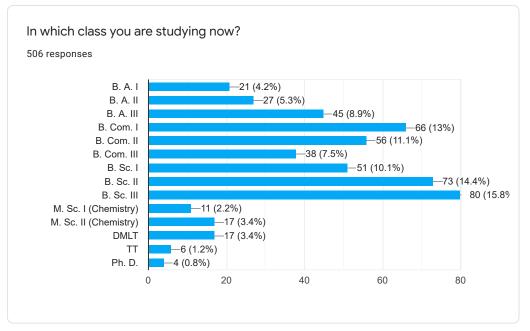

506 responses



























What percentage of teachers use ICT tools such as LCD projector, Multimedia, etc. while teaching.



The overall quality of teaching-learning process in your institute is very good. 506 responses



| Give observation / suggestions to improve the overall teaching – learning experience in your institution.<br>506 responses |   |
|----------------------------------------------------------------------------------------------------------------------------|---|
| Good                                                                                                                       |   |
| Very good                                                                                                                  |   |
| Νο