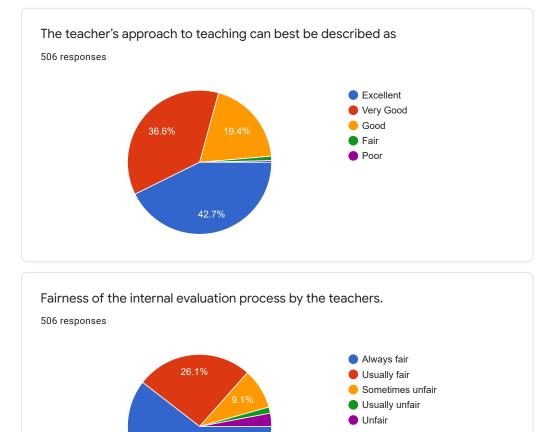

506 responses

What percentage of teachers use ICT tools such as LCD projector, Multimedia, etc. while teaching.

The overall quality of teaching-learning process in your institute is very good. 506 responses