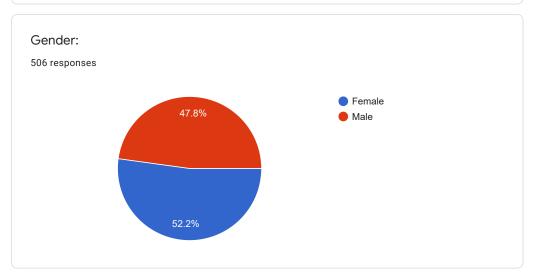

506 responses



























What percentage of teachers use ICT tools such as LCD projector, Multimedia, etc. while teaching.



The overall quality of teaching-learning process in your institute is very good. 506 responses



| Give observation / suggestions to improve the overall teaching – learning experience in your institution.<br>506 responses |   |
|----------------------------------------------------------------------------------------------------------------------------|---|
| Good                                                                                                                       |   |
| Very good                                                                                                                  |   |
| Νο