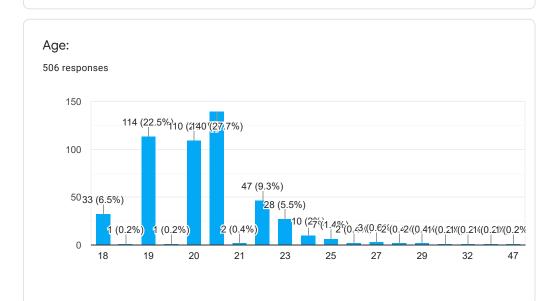

506 responses



























What percentage of teachers use ICT tools such as LCD projector, Multimedia, etc. while teaching.



The overall quality of teaching-learning process in your institute is very good. 506 responses



| Give observation / suggestions to improve the overall teaching – learning experience in your institution.<br>506 responses |   |
|----------------------------------------------------------------------------------------------------------------------------|---|
| Good                                                                                                                       |   |
| Very good                                                                                                                  |   |
| Νο