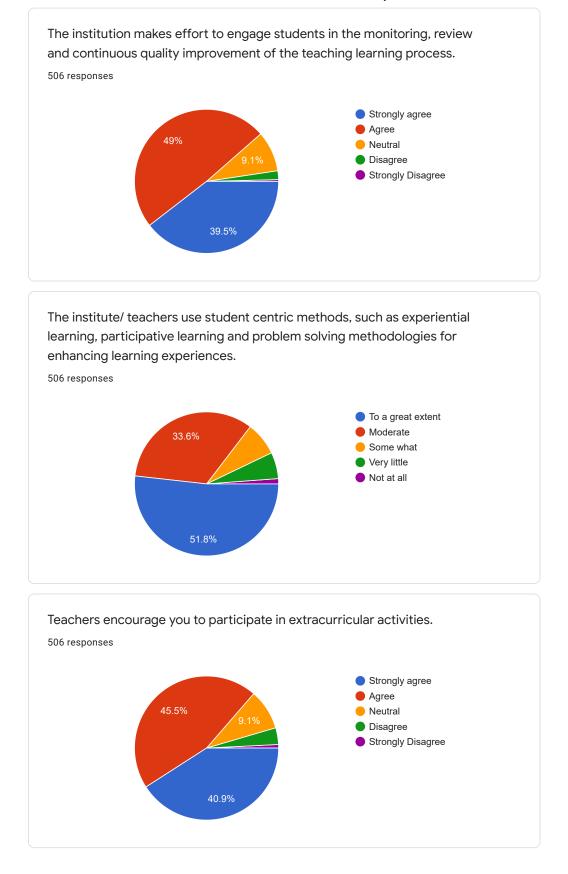

506 responses

What percentage of teachers use ICT tools such as LCD projector, Multimedia, etc. while teaching.

The overall quality of teaching-learning process in your institute is very good. 506 responses