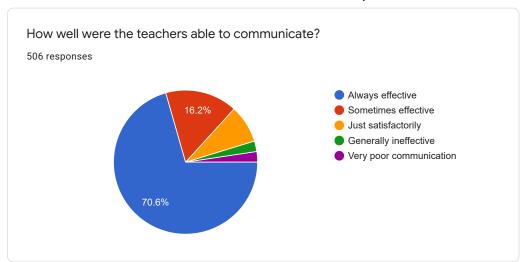

506 responses

What percentage of teachers use ICT tools such as LCD projector, Multimedia, etc. while teaching.

The overall quality of teaching-learning process in your institute is very good. 506 responses