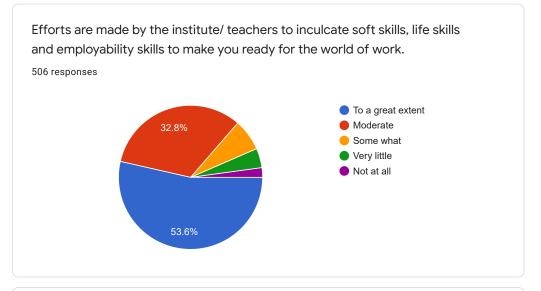

506 responses

What percentage of teachers use ICT tools such as LCD projector, Multimedia, etc. while teaching.

The overall quality of teaching-learning process in your institute is very good. 506 responses