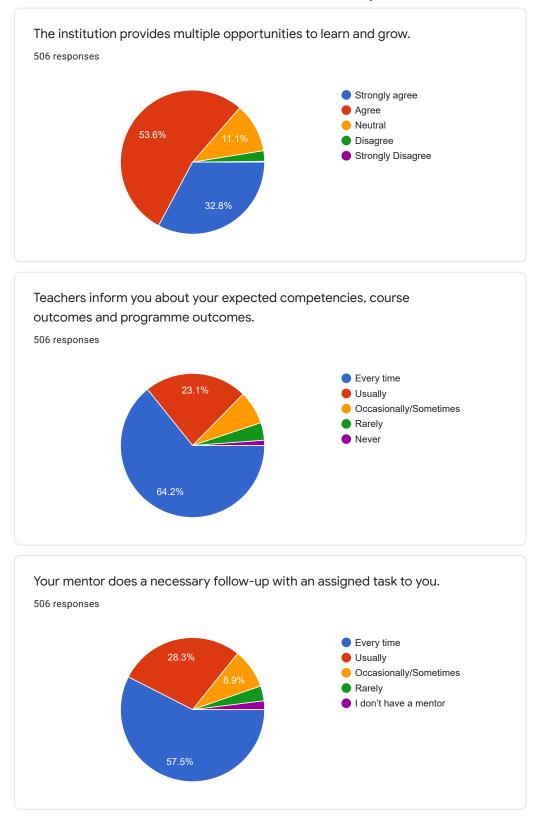

506 responses

What percentage of teachers use ICT tools such as LCD projector, Multimedia, etc. while teaching.

The overall quality of teaching-learning process in your institute is very good. 506 responses