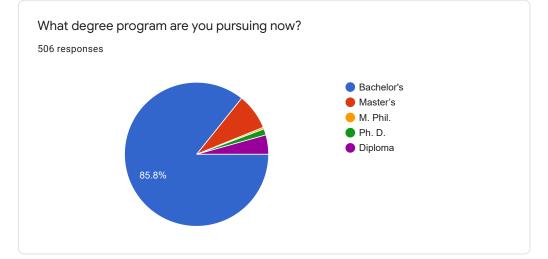

506 responses

What percentage of teachers use ICT tools such as LCD projector, Multimedia, etc. while teaching.

The overall quality of teaching-learning process in your institute is very good. 506 responses