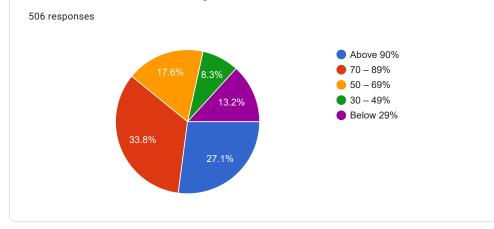

506 responses

What percentage of teachers use ICT tools such as LCD projector, Multimedia, etc. while teaching.

The overall quality of teaching-learning process in your institute is very good. 506 responses