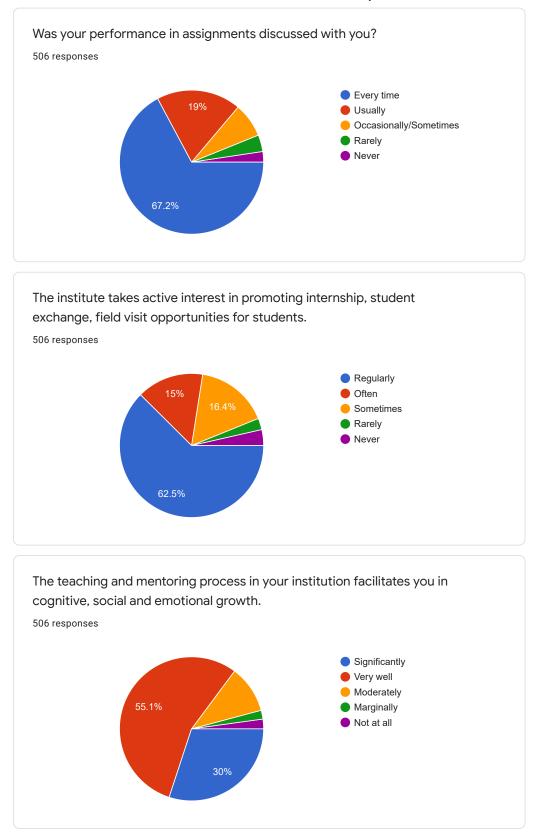

506 responses

What percentage of teachers use ICT tools such as LCD projector, Multimedia, etc. while teaching.

The overall quality of teaching-learning process in your institute is very good. 506 responses