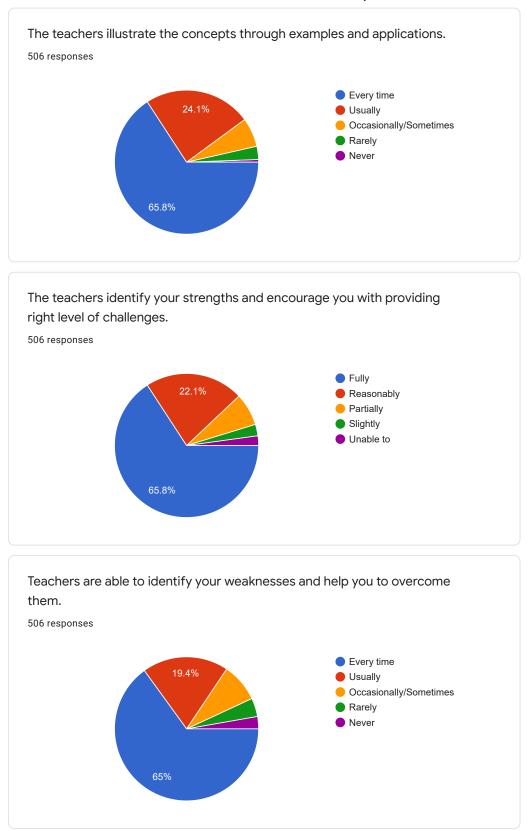

506 responses

What percentage of teachers use ICT tools such as LCD projector, Multimedia, etc. while teaching.

The overall quality of teaching-learning process in your institute is very good. 506 responses