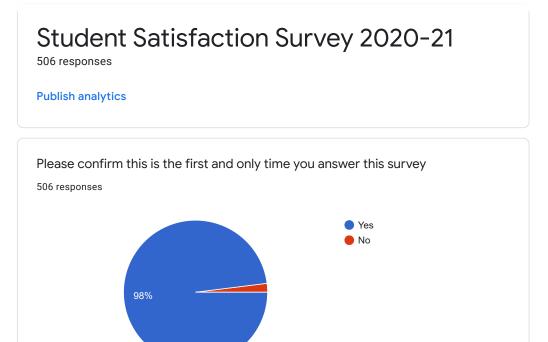

506 responses



























What percentage of teachers use ICT tools such as LCD projector, Multimedia, etc. while teaching.



The overall quality of teaching-learning process in your institute is very good. 506 responses



| Give observation / suggestions to improve the overall teaching – learning experience in your institution.<br>506 responses |   |
|----------------------------------------------------------------------------------------------------------------------------|---|
| Good                                                                                                                       |   |
| Very good                                                                                                                  |   |
| Νο