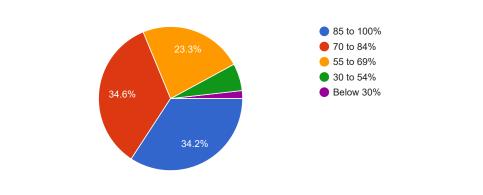

506 responses

What percentage of teachers use ICT tools such as LCD projector, Multimedia, etc. while teaching.

The overall quality of teaching-learning process in your institute is very good. 506 responses