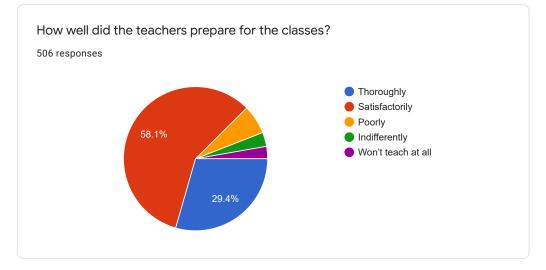

506 responses

What percentage of teachers use ICT tools such as LCD projector, Multimedia, etc. while teaching.

The overall quality of teaching-learning process in your institute is very good. 506 responses