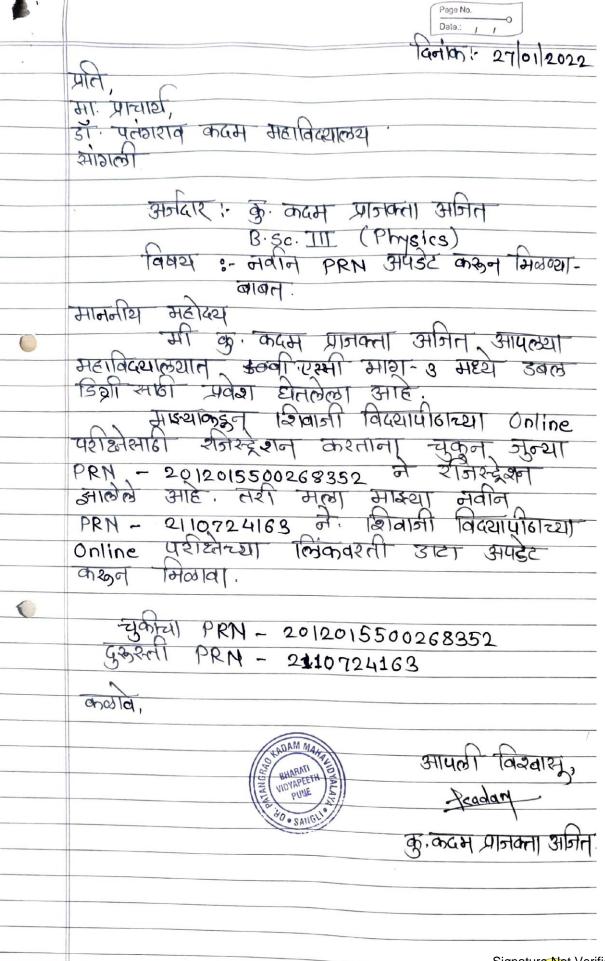

3FCF

PAGEND:

भा त्राचारी डी. पंतरायां कदम महाविद्यालय, यांगली

अर्जदारे ;- तेलश्री विलाश्न जाराव B.com. III

विषय:- महाविद्यालयीन अनेतर्गत परिद्या

महोदय,

में सेल्क्षी विलास जाराव हे. com III
या वर्शात शिकत उम्मून में महाविद्यालयीन अवंशित परिक्षेत भी आजारी असल्यान बर्ग शकली नाही, तरी माझे sem II pepar No1 Advance accountancy हा पेपर पुन्ही अक्सी