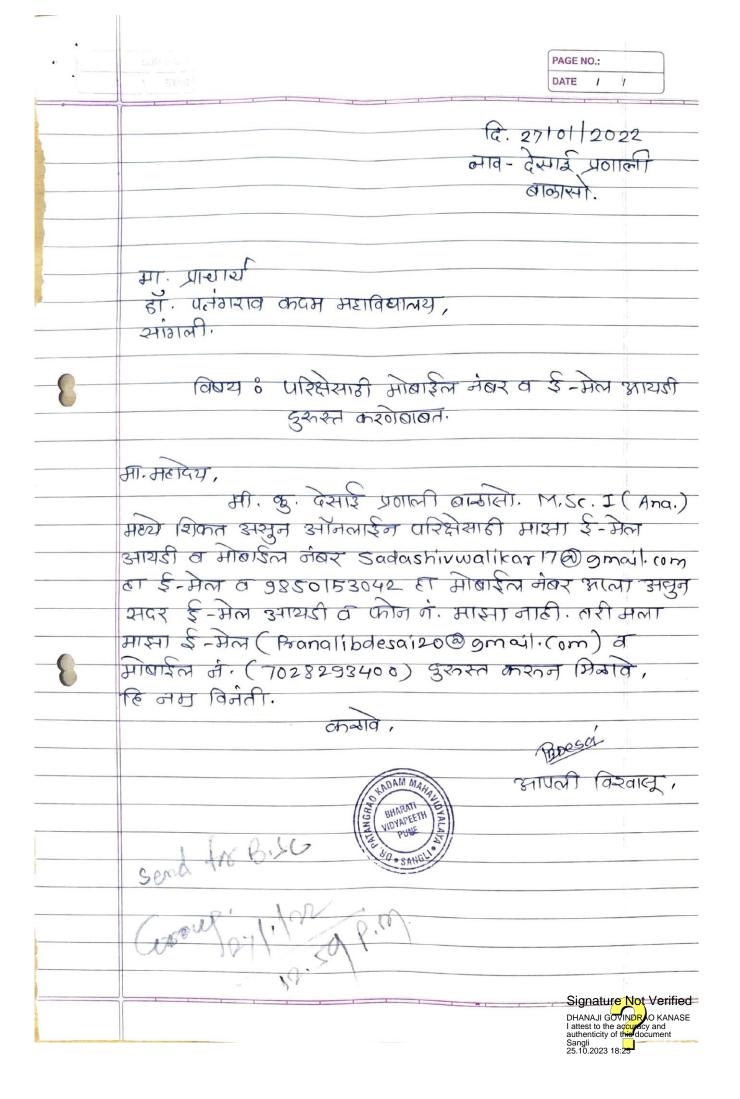

विषय: जानीमहरो दुरुस्ती करेलेबावन

महोद्य, माइन नाव फ रक्षंदा विजय शवक साह भी मासी नान हिंदू धनगर नसून हिंदू रावक साह अपरवेस मह्ये सुद्धा ही जात दिस्त गाही तरी मला लवकरात लवकर बदल करून मिळाता. मला श्रिक्षण पुढील श्रिक्षक्रमा बिक्षण्यादी अड्यके 2017 असल्यामुक ही. विलंती

> कळाव आपली विश्वास

Class

Signature Not Verified
DHANAJI GOVINDR O KANASE
I attest to the accuracy and
authenticity of this document Sangli 25.10.2023 18:25