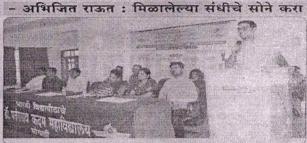

राजन यांनी केले भारती विद्यायीकाच्या डॉ. प्रशंगांव कदम महाविद्यालयात इनरखील करम ऑफ सामली गिडटाजन सनराईक, सामली गिडटाजन स्थापति ज्ञाणि प्रशंसिकरण व्यवस्था मार्गदर्शन विभाग, पूर्ण यांच्या संयक्त विद्यानि विद्याच्यासारी एक दिस्सीय सददान जनजापुती व क्याण परीक्षा मार्गदर्शन कार्यशालेंगे आयोजन करण्यात आले होते.

सांगलीबाडी येथे डाॅ. पर्तगराब कदम महाविद्यालयात मतदान जनजागृती व स्पर्धा परीक्षा मार्गदर्शन कार्यक्रमात मार्गदर्शन करताना जि. प. सीईओ अभिजित राऊत. यार्बळी उपस्थित मान्यवर.

पाप्रसंगी भी राज्जत यांनी विद्यार्थ्यांना मतदार जागृतीचे व स्वतःश्री मतदानाचा हक बजाविण्याचे आवाहन केले. गज्जत म्हणाले, विद्यार्थी जागृत असला वाहिजे स्थाने सामाजिक बाँधिलफीत्न समाजजागृहीचे ही काम करावे, मतदानाच्या अधिकारातून शामले प्रशासन निवद्गन देकन स्वता ही स्पर्धा परिबोच्या माध्यमातून प्रशासनात सहामगारी इहावे व मारतावे महासत्ता स्नण्याचे स्वप्न पूर्व करावे आग्र ए एम. आशिक वेश्वतर, आग्र आर एस. महास्व कुरकाकी, आग्र. आर. एस. सदानंद कसङ्कू यांनी विद्यार्थ्याची प्रश्नोत्तराच्या मार्थ्यशत्न संवाद साधला डॉ धतंत्राराव कद्म महाविद्यालयाचे प्राचारी कार्यकम च्या अध्यक्षस्थानी होते