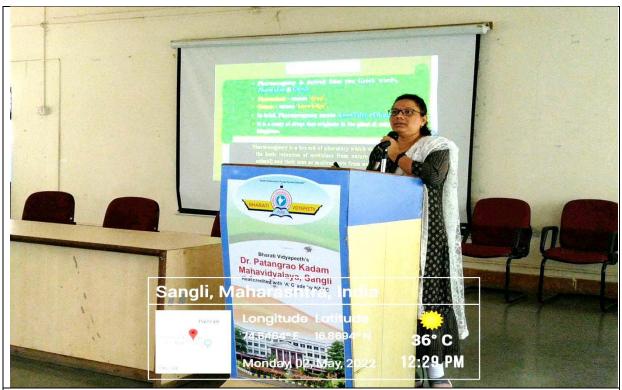

#### **REPORT**

0n

Department of Botany of Bharati Vidyapeeth's Dr. Patangrao Kadam Mahavidyalaya, Sangli, organized a Guest Lecture on "Pharmacognosy and Patenting Process of Medicinal Plant Products" on 2nd May 2022 from 12:00 PM to 1: 30 PM in Auditorium. The guest lecture gather eminent speaker Dr. Smt. P. N. Nagane, Assistant Professor, Research Center, Department of Botany Dada Patil Mahavidyalaya Karjat, Dist. Ahmednagar, Affiliated to Savitribai Phule Pune University. The lecture was attended by 43 students and 3 Faculty members of Botany Department. The guest speaker was heartily welcomed by Dr. V. B. Awale, Head Department of Botany. The session was very interactive and students participated enthusiastically. In the beginning Dr. Smt. P. N. Nagane gave the introduction on Pharmacognosy, and its branches. Later she explained Adulteration and how to find out such adulteration. She also given information regarding analysis of novel products from plants and their patent filing process. The vote of thanks was given by a Mr. H. V. Wangikar, Assistant Professor, Department of Botany. As per the feedback received from the participants it was very good learning experience, the lecture helped them in their understanding the Pharmacognosy and Methods of Identification of Adulteration.

(Dr. V. B. Awale)

HEAD

Department of Botany

Dr. Patangrao Kadam Mahavidyalaya,

SANGLI-416 416.

(Dr. D. G. Kanase)
PRINCIPAL,
Dr. Patangrao Kadam Mahavidyalaya,
Sangli - 416416 (Sangliwadi)

Dr. Smt. P. N. Nagane delivered lecture on Pharmacognosy