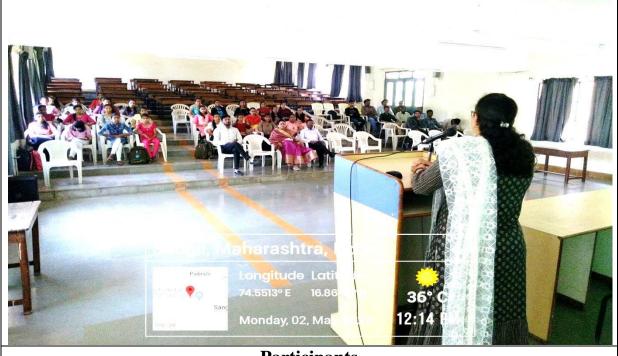

**Participants** 

(Dr. V. B. Awale)
HEAD
Department of Botany
Dr.Patangrao Kadam Mahavidyalava,
SANGLI-416 416.

SHIP WHAT TO SWILL WAS A SWILL

(Dr. D. G. Kanase)
PRINCIPAL,
Dr. Patangrao Kadam Mahavidyalaya,
Sangli - 416416 (Sangliwadi)