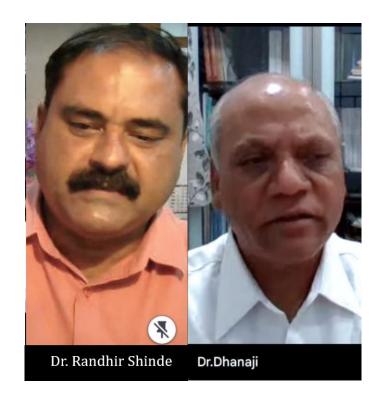

# WEBINAR ON 'EMERGING HORIZONS IN MARATHI LITERATURE'

Bharati Vidyapeeth's Dr. Patangrao Kadam College Sangli in joint venture with Shivaji University Marathi Teacher's Organization conducted webinar on 'EMERGING HORIZONS IN MARATHI LITERATURE'. The webinar was conducted on 28" February 2022. The eve was chaired by Principal Dr. D.G.Kanase. The speaker Prof. Dr. Randhir Shinde, Head Department of Marathi, Shivaji University Kolhapur delivered the key note lecture and unfolded various aspects of emerging horizons in Marathi literature. "Discrimination on the basis of language is non scientific act which leads to subsequent social discrimination", was told by him. Language should not be confined to specific celebration day and it is integral part of pour life. It should be explored through scientific attitude. Language has deep impact on social interactions and growth of the society was reiterated by him.

#### अहवाल

भारती विद्यापीठाचे डॉ.पतंगराव कदम महाविद्यालय, सांगली व शिवाजी विद्यापीठ मराठी शिक्षक संघ, कोल्हापूर यांच्या संयुक्त विद्यमाने दि. २८ फेव्रुवारी २०२२ रोजी ऑनलाईन व्याख्यान आयोजित केले होते. प्रा.डॉ.रणधीर शिंटे (मराठी विभाग प्रमुख, शिवाजी विद्यापीठ, कोल्हापूर) यांनी 'मराठी भाषा : उपयोजित क्षेत्रे' या विषयावर व्याख्यान दिले. भाषाभेद करणे ही अत्यंत चुकीची आणि अवैज्ञानिक स्वरूपाची गोष्ट आहे. व्यक्ती या विषयावर व्याख्यान दिले. भाषाभेद करणे ही अत्यंत चुकीची आणि अवैज्ञानिक स्वरूपाची गोष्ट आहे. व्यक्ती भाषाभेदातूनच समाज भेदभावाकडे वाटचाल करत असतो. भाषा ही श्रेष्ठ-किनष्ठ कधीच नसते. ती चिन्हांकित असते. भाषेकडे वस्तुनिष्ठ आणि विज्ञानिष्ठ दृष्टिकोनातून पाहिले पाहिजे. भाषा ही केवळ विशिष्ट दिनानिमित्त असते. भाषेकडे वस्तुनिष्ठ आणि विज्ञानिष्ठ दृष्टिकोनातून पाहिले पाहिजे. भाषा ही केवळ विशिष्ट दिनानिमित्त समरण करण्याची वाच नाही, तर तो आपल्या आयुष्याचा एक महत्त्वाचा भाग आहे. म्हणून ज्या भाषेच्या पर्यावरणात आपण जगतो, वाढतो, घडतो, ज्याचे भरण-पोषण होत राहते ते कायमस्वरूपी आपल्या विवेकवुद्धीने जतन करण्याची गरज आहे असे मार्गदर्शन त्यांनी केले.