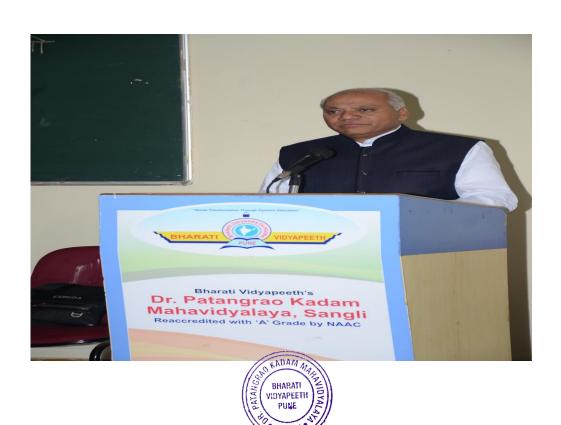

#### **Principal Address to Students**

27th July 2018

Bharati Vidyapeeth's Dr. Patangrao Kadam Mahavidyalaya, Sangli, Student Development Cell and IQAC jointly organized Principal Address for first year students' on 27th July 2018.

The program was conducted on Friday July 27th, 2018. Principal of the college Dr. D. G. Kanase was president of the program. While guiding the students, he presented the inspiring biography of Dr. Patangrao Kadam Saheb, the founder of Bharati Vidyapeeth, before the students. The students' were also informed about the progress of the college, it's facilities such as Library, Laboratory, NSS, NCC etc. He appealed that the students' should make maximum use of the department, the playground and should be humble and responsible. He addressed the students' regarding functioning of different statutory committees in the college like Internal Complaint Committee, Anti-Ragging Committee, Student Grievance Redressal Committee.