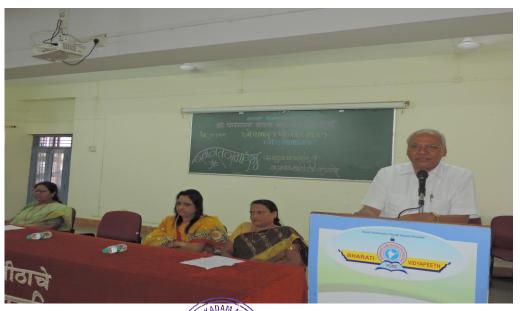

The program was conducted on Wednesday September 18<sup>th</sup>, 2019. Principal of the college Dr. D. G. Kanase was president of the program. While guiding the students, he presented the inspiring biography of Dr. Patangrao Kadam Saheb, the founder of Bharati Vidyapeeth, before the students. The students' were also informed about the progress of the college, it's facilities such as Library, Laboratory, NSS, NCC etc. He appealed that the students should make maximum use of the department, the playground and should be humble and responsible. He addressed the students regarding functioning of different statutory committees in the college like Internal Complaint Committee, Anti-Ragging Committee, Student Grievance Redressal Committee.

The program was welcomed and proposed by Dr. Mrs. P. M. Patil and hosted by Ms. B. K. Bhavikatti. Vote of thanks Proposed by Ms. U. A. Desai. All the Professors and first year students' were present for the program.