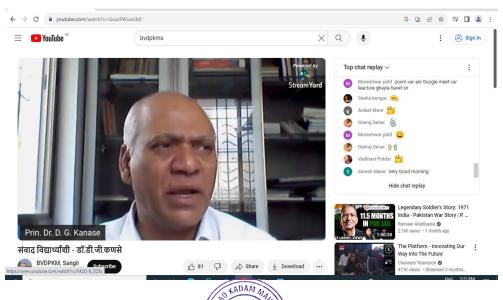

The program was conducted on Saturday August 08th, 2020. The Principal of the college Dr. D. G. Kanase was president of the program. While guiding the students, he presented the inspiring biography of Dr. Patangrao Kadam Saheb, the founder of Bharati Vidyapeeth, before the students. The students' were also informed about the progress of the college, it's facilities such as Library, Laboratory, NSS, NCC etc. He appealed that the students should make maximum use of the department, the playground and should be humble and responsible. He addressed the students' regarding functioning of different statutory committees in the college like Internal Complaint Committee, Anti-Ragging Committee, Student Grievance Redressal Committee. He also addressed the institutional efforts to establish online teaching methodology considering COVID situation.

The program was welcomed and proposed by NAAC Coordinator Dr. A. R. Supale and hosted by Mr. Amol Vande. Vote of thanks Proposed by Mr. Amol Vande. All the Professors and students were present for the program. The program is available at: https://www.youtube.com/live/GxusFWuwSb0?si=julS4GRG2O8qCpK3