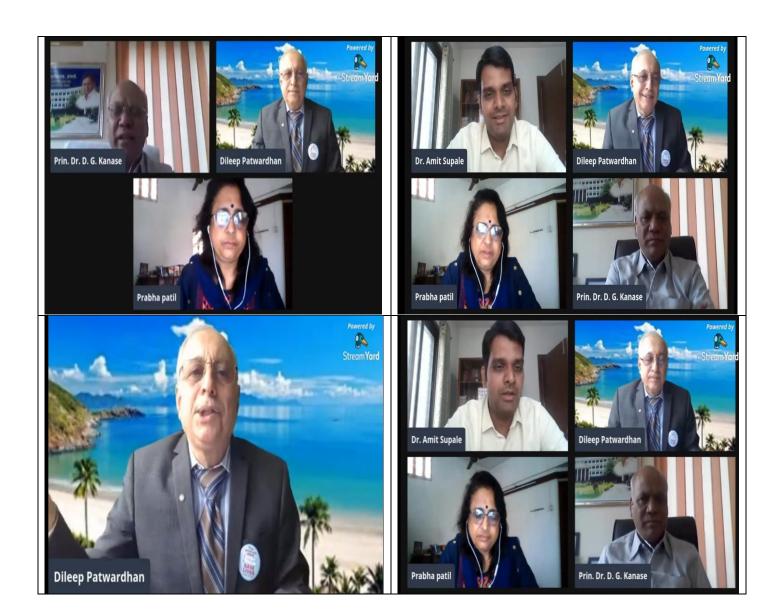

### **REPORT**

One Day, Online webinar on "COVID-19 Pandemic and Mental Health" was organised by the Department of Zoology in collaboration of Internal Quality Assurance Cell on 13<sup>th</sup> June 2020. The main purpose of this webinar was to educate, raise awareness, and provide strategies for individuals and communities to address and cope with the mental health challenges associated with the pandemic. Dr. Dileep Patwardhan, famous Ophthalmologist from Sangli was Chief guest and Prin. Dr. D. G. Kanase, Member of Management Council, Shivaji University, Kolhapur was the chairperson for the Webinar.

Dr. Dileep Patwardhan said, "Raising awareness about the intertwined issues of the COVID-19 pandemic and mental health has never been more crucial. The pandemic has unleashed a wave of emotional distress, anxiety, and isolation, affecting individuals and communities on a global scale. It's imperative to engage in conversations and educational initiatives that empower people to recognize and address the mental health challenges they may be facing. By fostering awareness, we can break down the stigma surrounding mental health issues, encouraging individuals to seek help and support when needed. This not only promotes personal well-being but also contributes to the resilience of our communities as a whole."

Prin. Dr. D. G. Kanase in his presidential address said, "we can together navigate these challenging times with greater understanding and compassion, ensuring that mental health remains a top priority in our response to the COVID-19 pandemic." Dr. P. M. Patil put forward program proposal and Dr. A. R. Supale proposed vote of thanks. The number of students and faculty members were present for this lecture.