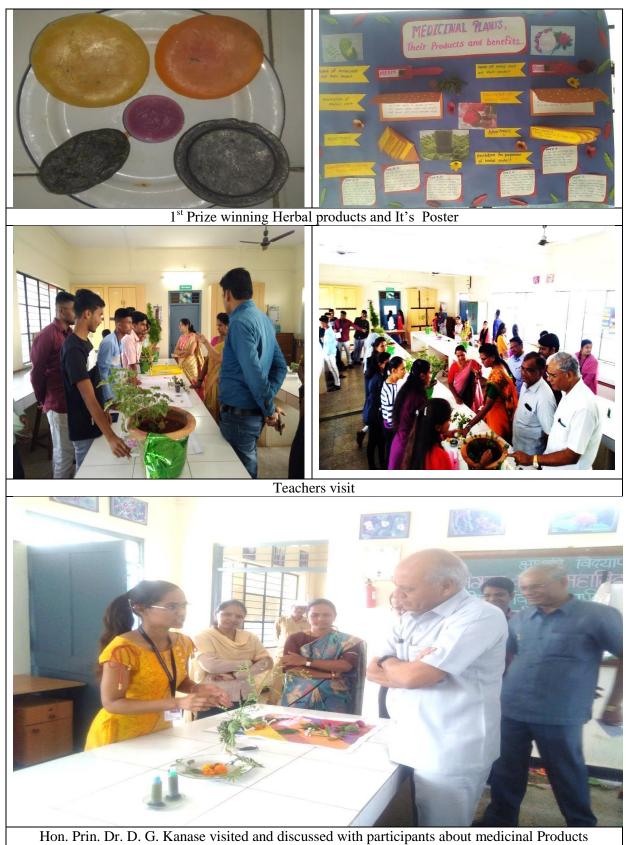

This programme was inaugurated by Chief Guest Hon. Prin. Dr. D. G. Kanase. Welcome and Introduction given by Dr. V. B. Awale, Head of the Department. Hon. Prin. Dr. D. G. Kanase and other guests visited to all the posters of medicinal plant and received the overwhelming response.

Dr. V. B. Awale and Mr. H. V. Wangikar were appointed as Referee. Thirty two students have presented their posters and live medicinal plants and their products. Function received overwhelming response from college students. The concerned referee has evaluated students for their presentation skills, creativity and benefits of presented plant and their product.

Prize winner students of exhibition were felicitated by offering memento.

In this exhibition the following students achieved first, second, third and consolation prize.

|                         | GIRLS            | Class   | BOYS               | Class   |
|-------------------------|------------------|---------|--------------------|---------|
| I <sup>st</sup> Prize   | Jadhav Anuradha  |         | Patil Pratik       |         |
| II <sup>nd</sup> Prize  | Shinde Samruddhi | B.Sc. I | Sanadi Kasam       | B.Sc. I |
| III <sup>rd</sup> Prize | Petare Prachi    | D.SC. 1 | Wadkar Piyush      | D.SC. I |
| IV <sup>th</sup> Prize  | Parit Anjali     |         | Patil Harshvardhan |         |

V. B. Awale Department of Rotany angrao Kadam Mahavidyalaya. SANGLI-416 416.

Dr. D. G. Kanase

PRINCIPAL, Dr. Patangrao Kadam Mahavidyalaya, Sangli - 416416 (Sangliwadi)

fon. Prin. Dr. D. G. Kanase visited and discussed with participants about medicinal Product prepared by them and it's uses