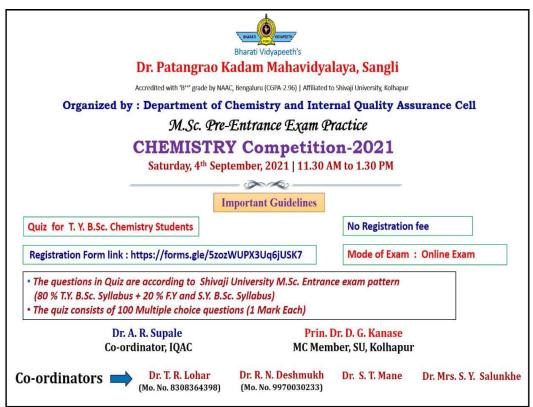

## **Online M.Sc. Pre-Entrance Exam Practice**

<u>CHEMISTRY competition – 2021</u>

Saturday, 4<sup>th</sup> September 2021

The Department of Chemistry and Internal Quality Assurance Cell, Bharati Vidyapeeth's Dr. Patangrao Kadam Mahavidyalaya, Sangli organized a "CHEMISTRY Competition-2021" for students of T.Y.B.Sc. on Saturday, 4<sup>th</sup> September 2021. The students were engaged in challenging and thought-provoking questions. The main purpose of this M.Sc. Pre-exam Practice is to prepare students for Shivaji University M.Sc. entrance exam. The Quiz was unique in itself because it was held on virtual platform. Rules and regulations of the quiz were explained at the beginning. The

competition includes objective questions covering entire syllabus of B.Sc. Chemistry which engaged the students for one hour. There were a total of 500 students from different colleges of Maharashtra. Rankers were selected based on the evaluation criteria. E-certificates were provided to the participants.