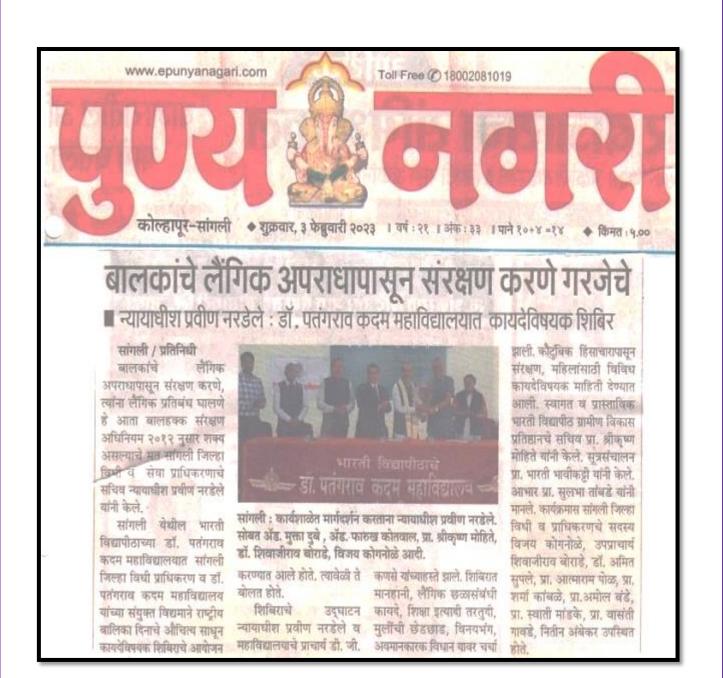

## Bharati Vidyapeeth's Dr. Patangrao Kadam Mahavidyalaya, Sangli. Ladies' association Law Awareness Camp- 24/01/2023

Law Awareness Camp: One day Law awareness camp was organized in the college in association with District Legal Services Authority on occasion of "Rashtriy Balika Divas" on 24/01/2023. Hon. District Judge Pravin Nardele was the Chief Guest, Advocate Mukta Dube, Shri Vijay Kognole, member, District Legal Services Authority were invited as resource persons and Principal Dr.D.G. Kanase was Chairman for this camp.

Hon.District judge Pravin Nardele inaugurated the camp and delivered key note address. He elaborated on various provisions in law for security of women which all women should know to work in fearless atmosphere. He further told that women should come forward to use laws to prevent injustice to them. Advocate Mukta Dube detailed laws against domestic violence and working of Nirbhaya Pathak. Shri Vijay Kognole discussed the duties and work done by District Legal Services Authority,Sangli. Pricipal Dr.D.G.Kanase welcomed the guests and introduced them about Bharati Vidyapeeth,Pune. He appreciated the work done by District Legal Services Authority, Sangli. Finally discussion and Question answer session was conducted and the camp was concluded.

The camp was organized and hosted by Ms.Bharati Bhavikatti.Retired teacher Shrikrishna Mohite gave Forword and Ms.Sulabha Tambade delivered Vote of thanks.

(Ms. B.K. Bhavikatti) Convener, Ladies' association

(Dr. D. G. Kanase) PRINCIPAL, Dr. Patangrao Kadam Mahavidyalaya, Sangli - 416416 (Sangliwadi)

Law Awareness Camp 24/01/23

**Felicitation of Chief Guests** 

## News of Law Awareness Program Published in Local News Paper Punyanagari

Bharati Vidyapeeth's Dr. Patangrao Kadam Mahavidyalaya, Sangli.

Organizer: Ladies Association Topic: Law Awarenes Grop

Day and Date: 24th January 2022