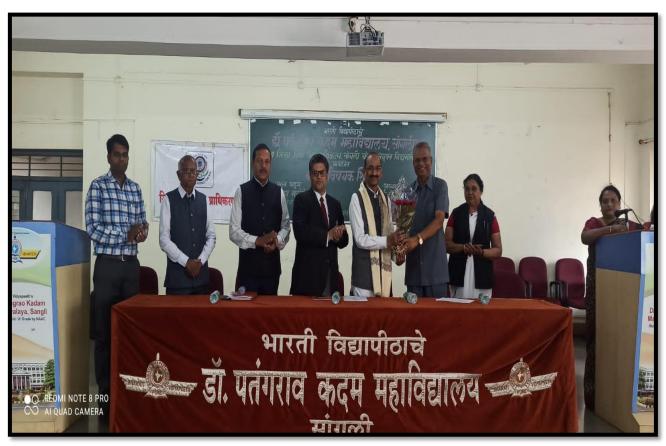

(Dr. D. G. Kanase) PRINCIPAL, Dr. Patangrao Kadam Mahavidyalaya, Sangli - 416416 (Sangliwadi)

Law Awareness Camp 24/01/23

**Felicitation of Chief Guests** 