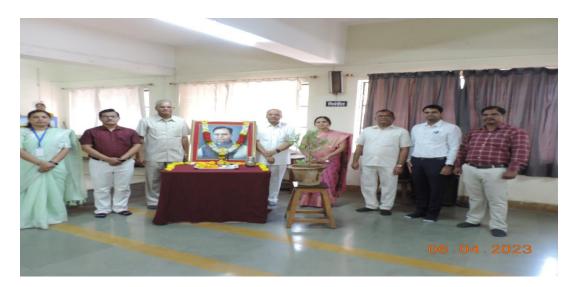

## Report

A one-day workshop on "Human rights and Values" words organized by Department of Political Science under Dr. Patangrao Kadam Mahavidyalaya and Lead College Committee the program was started by iconic pouring water on plant and worshiping the image of Honorable Late Dr. Patangrao Kadam Saheb on this occasion. The Dr. Urmila Chavan, Dr. Pralhad Mane, Dr. Shivaji Borhade, Dr. Amit Supale, Prof. T. R. Sawant, etc. were present there.