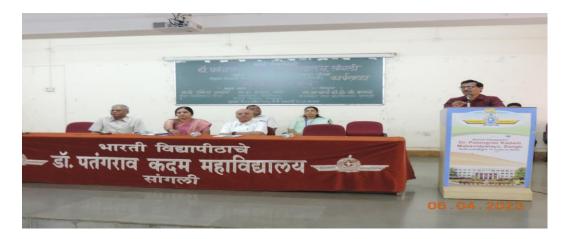

In the second session of program Dr. Pralhad Mane said that, 'Every person should have this sense of duty along with human rights and values peaceful policy is needed by all to make society Fearless if we want to create world peace, we have to accept human values expressing the presidential sentiment drain said that humans need to be aware of their rights as well as their responsibilities rights and values. Peaceful policy is needed by all to make society fearless. If we want to create world peace, we have to accept human values.