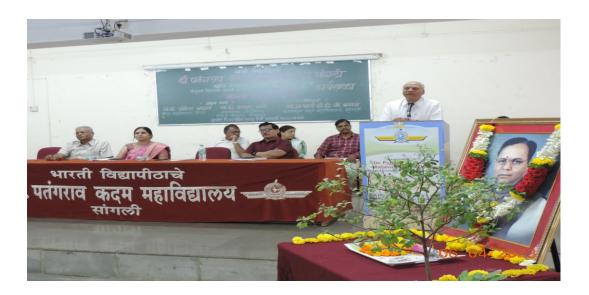

Expressing the presidential sentiments Dr. D. G. Kanase said that, Humans need to be aware of their rights as well as their responsibilities. Rights and values are the beginning of human development and therefore all must follow human values. Human's welfare lies in human values like Humility, Responsibility, Honesty, Sensitivity, Labor, Dignity and Sanskar.