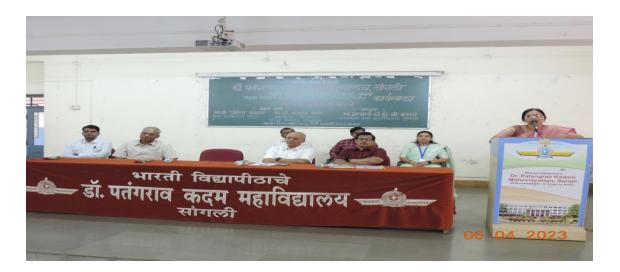

Dr. Urmila Chavan said while guiding the first session of the program that, 'Human Rights and Values' are being undermined in the world. Because of these religious and communal riots are happening, so everyone should preserve the practicality of human rights and values. 'Human Rights and Values' will be protected in real sense only if natural rights are cultivated by bringing human values into practice.